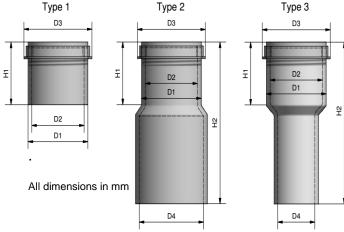

D1 = Outer diameter frame

D2 = Internal illumination frame

- D3 = Outer diameter lid
- D4 = internal illumination extension tube
- H1 = height frame + lid
- H2 = height lid + frame + extends tubing

| Type1-3<br>D1 | Type 1-3<br>D2 | Type 1-3<br>D3 | Type 1-3<br>H1 |
|---------------|----------------|----------------|----------------|
| 75            | 68             | 111            | 91             |
| 110           | 101            | 150            | 92             |
| 160           | 140            | 182            | 129            |
| 250           | 218            | 268            | 120            |
| 290           | 260            | 328            | 95             |
| 540           | 440            | (550)          | 190            |

D4 for type 2 in according to customer request

H2 for type 2 is max. 1.500 mm H2 for type 3 in according to customer request

| Туре | Туре | Туре | Туре | Туре |
|------|------|------|------|------|
| 3    | 3    | 3    | 3    | 3    |
| D4   | D1   | D1   | D1   | D1   |
| 119  | 160  | 250  | 290  | 540  |
| 134  | 160  | 250  | 290  | 540  |
| 153  | Х    | 250  | 290  | 540  |
| 172  | Х    | 250  | 290  | 540  |
| 192  | Х    | 250  | 290  | 540  |
| 217  | Х    | 250  | 290  | 540  |
| 241  | Х    | Х    | 290  | 540  |