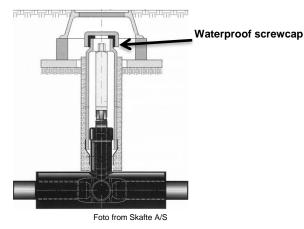

## Waterproof screwcaps

Tjæreborg Industri supplies waterproof screw caps in plastic for protection of spindles and drain-/ went valves on preinsulated district heating valves.

The waterproof screw caps are available in 3 types and protect the district heating valves against rainwater, moisture, salt and dirt, including brake dust, which means easier operation and longer service life.

Waterproof screwcap and frame, type 1

When there is a risk of high standing groundwater, the waterproof screw caps have great advantage, because you avoid groundwater from entering the district heating valve.