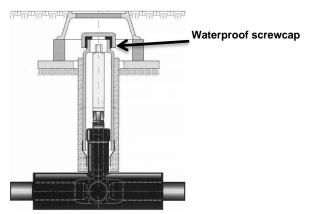

Waterproof screwcap and frame

When there is a risk of high standing groundwater, the waterproof screw caps have great advantage, because you avoid groundwater from entering the district heating valve.

D1 = Outer diameter frame

Frame or extension tube can be fitted with shrink sleeve or with double sealed shrink muff, mastic and shrink cuff.

We would be happy to help with solutions and designs.

Opdated 18.05.2024/LHo