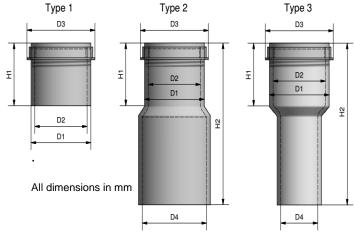

Waterproof screwcap and frame

When there is a risk of high standing groundwater, the waterproof screw caps have great advantage, because you avoid groundwater from entering the district heating valve.

D1 = Outer diameter frame

D2 = Internal illumination frame

D3 = Outer diameter lid

D4 = internal illumination extension tube

H1 = height frame + lid

H2 = height lid + frame + extends tubing

Foto from Skafte A/S

| Type1-3<br>D1 | Type 1-3<br>D2 | Type 1-3<br>D3 | Type 1-3<br>H1 |
|---------------|----------------|----------------|----------------|
| 75            | 68             | 111            | 91             |
| 110           | 101            | 150            | 92             |
| 160           | 140            | 182            | 129            |
| 227           | 197            | 240            | 120            |
| 290           | 260            | 328            | 95             |
| 540           | 440            | (550)          | 190            |

D4 for type 2 in according to customer request H2 for type 2 is max. 1.500 mm

H2 for type 3 in according to customer request

| Type | Туре | Туре | Type | Type |
|------|------|------|------|------|
| 3    | 3    | 3    | 3    | 3    |
| D4   | D1   | D1   | D1   | D1   |
| 119  | 160  | 250  | 290  | 540  |
| 134  | 160  | 250  | 290  | 540  |
| 153  | Х    | 250  | 290  | 540  |
| 172  | Х    | 250  | 290  | 540  |
| 192  | Х    | 250  | 290  | 540  |
| 217  | Х    | 250  | 290  | 540  |
| 241  | Х    | Х    | 290  | 540  |